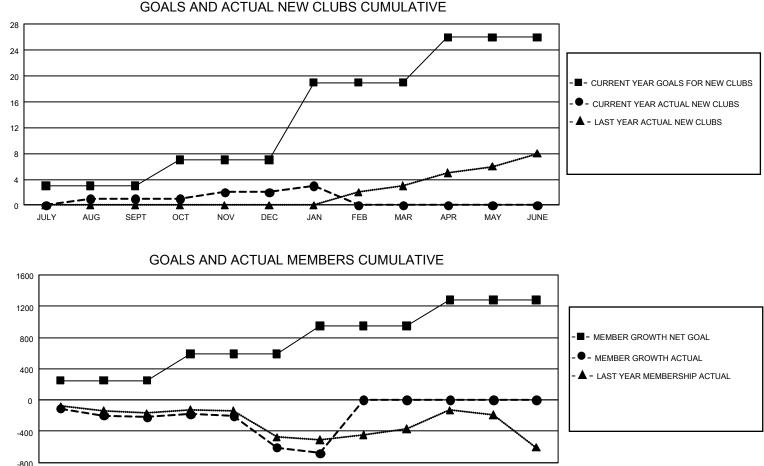

## GMT MONTHLY MEMBERSHIP PROGRESS REPORT

GMT Constitutional Area 1, Group F

REPORT DOES NOT INCLUDE CLUBS IN UNDISTRICTED AREAS.

|               | Club          | os          |               | Members               |                        |                         |                                                    |  |  |
|---------------|---------------|-------------|---------------|-----------------------|------------------------|-------------------------|----------------------------------------------------|--|--|
|               | RESULTS FOR   | R 2019-2020 |               | RESULTS FOR 2019-2020 |                        |                         |                                                    |  |  |
| QUARTER       | NEW CLUB GOAL | NEW CLUBS   | DROPPED CLUBS | QUARTER MEMI          | BER GROWTH NET<br>GOAL | MEMBER GROWTH<br>ACTUAL | DROPPED<br>MEMBERS ACTUAL<br>(including transfers) |  |  |
| JULY/AUG/SEPT | 9             | 1           | 5             | JULY/AUG/SEPT         | 750                    | 555                     | 691                                                |  |  |
| OCT/NOV/DEC   | 12            | 1           | 16            | OCT/NOV/DEC           | 1,020                  | 578                     | 908                                                |  |  |
| JAN/FEB/MAR   | 36            | 1           | 5             | JAN/FEB/MAR           | 1,068                  | 243                     | 259                                                |  |  |
| APR/MAY/JUNE  | 21            | 0           | 0             | APR/MAY/JUNE          | 1,011                  | 0                       | 0                                                  |  |  |